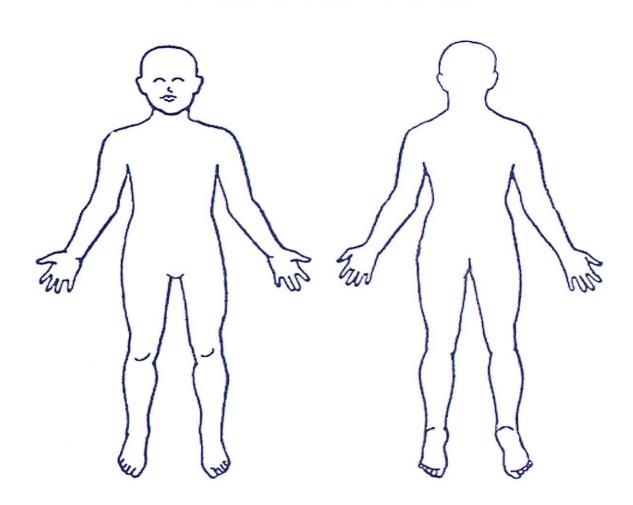

## CHILD PROTECTION/SUSPICION OF ABUSE REPORT

| Date:                                                                                                                     |
|---------------------------------------------------------------------------------------------------------------------------|
| Time:                                                                                                                     |
| Full Name of Student:                                                                                                     |
| Student's Date of Birth:                                                                                                  |
| School:                                                                                                                   |
| Nature of Concern: ☐ Neglect ☐ Physical ☐ Sexual ☐ Emotional                                                              |
| Description of Injury: (if physical, include size, shape, color, location on body – see diagram on reverse side of page)  |
|                                                                                                                           |
|                                                                                                                           |
| Description of Incident: (include direct quotes)                                                                          |
|                                                                                                                           |
|                                                                                                                           |
| Description of Student's Health or Behaviour: (include drastic changes, chronic problems, relevant artwork or acting out) |
|                                                                                                                           |
|                                                                                                                           |
| Signature                                                                                                                 |
| <ul> <li>□ Original document</li> <li>□ School division copy</li> </ul>                                                   |

## PHYSICAL LOCATION OF INJURY